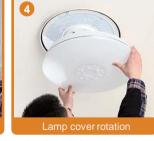

## **Easy installation**

OFF

ON

Note: Above installation is for 38/56W series.