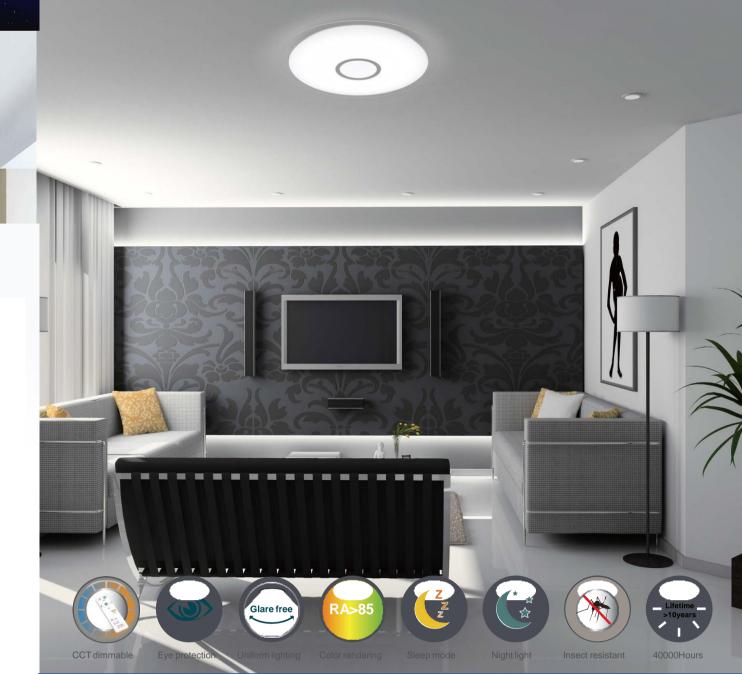

# Intelligent eco LED Ceiling Light

Comfortable Lighting Atmosphere and Real Eye-protecting Technology

The innovative functions and advantages of DALEN Smart LED Ceiling lights are with unique positioning of cool white and warm white LED chips to achive uniform dimmable & CCT lighting performance, double insurance of eye protection without ripple wave flickering & blue light extravasation, excellent lm/w insect resistant, easy installation, dynamic energy saving and above 10 years long life time.

## **Double insurance of Eye-protection**

#### No ripple wave flickering

When using a phone with camera viewfinder watching the lamp at about 15cm distance, almost no ripple wave flickering & PF>0.9, excellent invisible care of the family, really eve-protection.

#### **LED** blue light suppression EN62471 Approved

Notice: ripple wave flickering will lead to asthenopia and myopic eye, and blue light extravasation may even go through the retina and cause inreversible injury to people's especially Children's eyes.

## **Wall Switch Switching Function**

If wall switch is turned off & on within 2 seconds continuously, lighting states will be changed between three modes - Whole Light, Warm White & Night Light , so that people can aslo switch the commonly used lighting modes without using remote control.