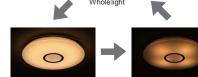

## **Wall Switch Switching Function**

If wall switch is turned off & on within 2 seconds continuously, lighting states will be changed between three modes - Whole Light, Warm White & Night Light , so that people can aslo switch the commonly used lighting modes without using remote control.