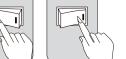

## **Wall Switch Switching Function**

If wall switch is turned off & on within 2 seconds continuously, lighting states will be changed between three modes - Whole Light, Warm White & Night Light , so that people can aslo switch the commonly used lighting modes without using remote control.