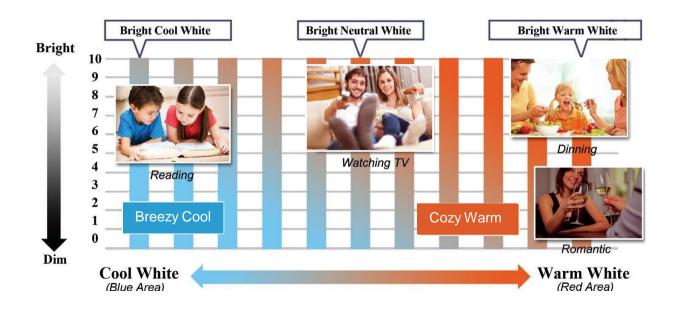

# Intelligent eco LED Ceiling Light

Comfortable Lighting Atmosphere and Real Eye-protecting Technology

The innovative functions and advantages of DALEN Smart LED Ceiling lights are with unique positioning of cool white and warm white LED chips to achive uniform dimmable & CCT lighting performance, double insurance of eye protection without ripple wave flickering & blue light extravasation, excellent lm/w insect resistant, easy installation, dynamic energy saving and above 10 years long life time.