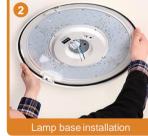

## **Easy installation**

OFF

ON

Note: Above installation is for 38/56W series.