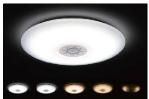

# Smart **LED Ceiling** Light



















| Model             | DL-C206T                                            |
|-------------------|-----------------------------------------------------|
| InputPower        | 38W                                                 |
| ColorTemperature  | 2800K~6000K, 6 Level Adjustable with remote control |
| Luminous Flux     | 3600LM, 6 Level Adjustable with remote control      |
| LED Specification | SAMSUNG 5630(120 LEDs)                              |
| LampSize          | φ490mm×108mm                                        |
| Netweight         | 2.0kg                                               |
|                   |                                                     |
| Model             | DL-C406T                                            |

| Model             | DL-C4