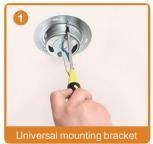

## **Easy installation**

OFF

ON

Note: Above installation is for 38/56W series.