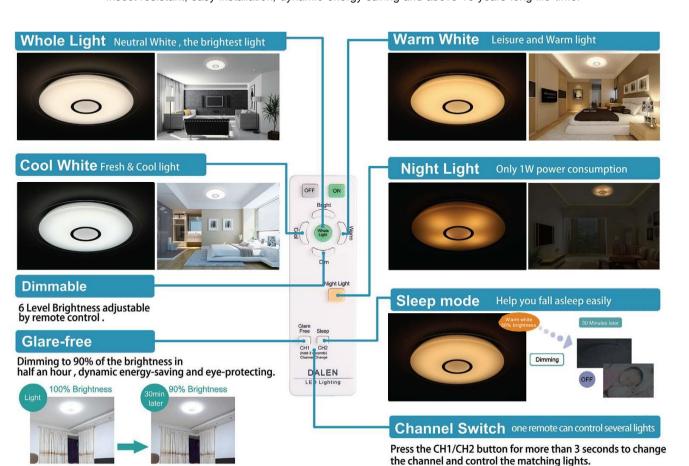

## **Wall Switch Switching Function**

If wall switch is turned off & on within 2 seconds continuously, lighting states will be changed between three modes - Whole Light, Warm White & Night Light , so that people can aslo switch the commonly used lighting modes without using remote control.