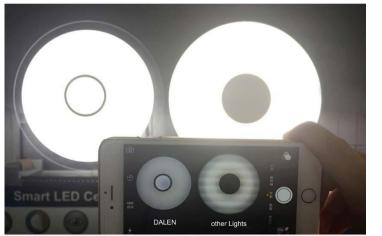

#### No ripple wave flickering

When using a phone with camera viewfinder watching the lamp at about 15cm distance, almost no ripple wave flickering & PF>0.9, excellent invisible care of the family, really eve-protection.