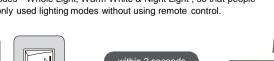

## **Wall Switch Switching Function**

If wall switch is turned off & on within 2 seconds continuously, lighting states will be changed between three modes - Whole Light, Warm White & Night Light , so that people can aslo switch the commonly used lighting modes without using remote control.