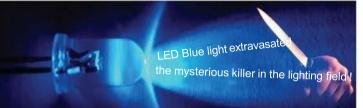

#### **LED** blue light suppression EN62471 Approved

Notice: ripple wave flickering will lead to asthenopia and myopic eye, and blue light extravasation may even go through the retina and cause inreversible injury to people's especially Children's eyes.