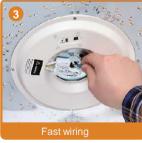

## **Easy installation**

OFF

ON

Note: Above installation is for 38/56W series.